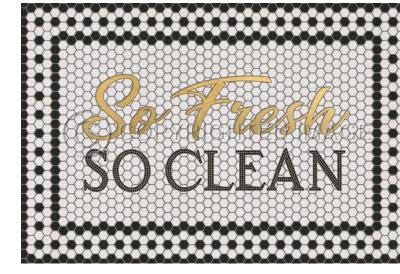

### Personalized welcome mats and placemats

These are some examples of how other Pura Vida Home and Gift customers have personalized their welcome mats and placemats. Standard sizes are 24x36, 38x56, and 52x76. Custom sizes are available. Please contact the store for more information.



#### 8th Ave custom mosaics













Julie Kay Design Studio Colorado Springs, CO



Custom size square







### A FURNITURE FETISH





## YOUARE BEAUTIFUL





### 8th Ave custom mosaic with gold script











24x36





custom logo

38x56













#### 46th St custom mosaic

## JUST BEE AÇAÍ EST. 2018

Custom size 36x90 runner made for Just BEE Acai in Idaho.





24x36



BRINKMEYER EST. 1898 CRIMSON HILL FARM

# IEVINSON TAILORING EST. 1917

THE FLOODS

LEVINSON TAILORING

### 46<sup>th</sup> St mosaic custom with gold script







# Comfort & Joy Florals Slidell, LA





# My Ohh My STUDIO



## English Library collection of customized placemats \* size for placemats is 14" x 20"

- \* pattern name is under each picture





Compendium





Canon

Codex





Corpus

Quarto



Opera Omnia



Pandect

#### **Antechamber Collection**