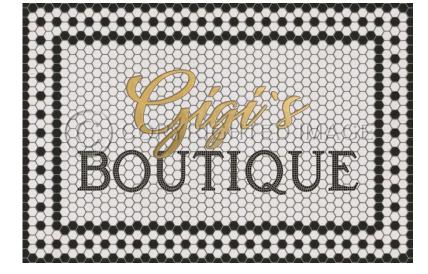

### Personalized welcome mats and placemats

These are some examples of how other Pura Vida Home and Gift customers have personalized their welcome mats and placemats. Standard sizes are 24x36, 38x56, and 52x76. Custom sizes are available. Please contact the store for more information.



#### 8th Ave custom mosaics













Julie Kay Design Studio Colorado Springs, CO



Custom size square







### A FURNITURE FETISH





## YOUARE BEAUTIFUL





### 8th Ave custom mosaic with gold script











24x36





custom logo

38x56













#### 46th St custom mosaic

## JUST BEE AÇAÍ EST. 2018

Custom size 36x90 runner made for Just BEE Acai in Idaho.





24x36



BRINKMEYER EST. 1898 CRIMSON HILL FARM

# IEVINSON TAILORING EST. 1917

THE FLOODS

LEVINSON TAILORING

### 46<sup>th</sup> St mosaic custom with gold script







# Comfort & Joy Florals Slidell, LA





# My Ohh My STUDIO



## English Library collection of customized placemats \* size for placemats is 14" x 20"

- \* pattern name is under each picture





Compendium





Canon

Codex





Corpus

Quarto



Opera Omnia



Pandect

#### **Antechamber Collection**