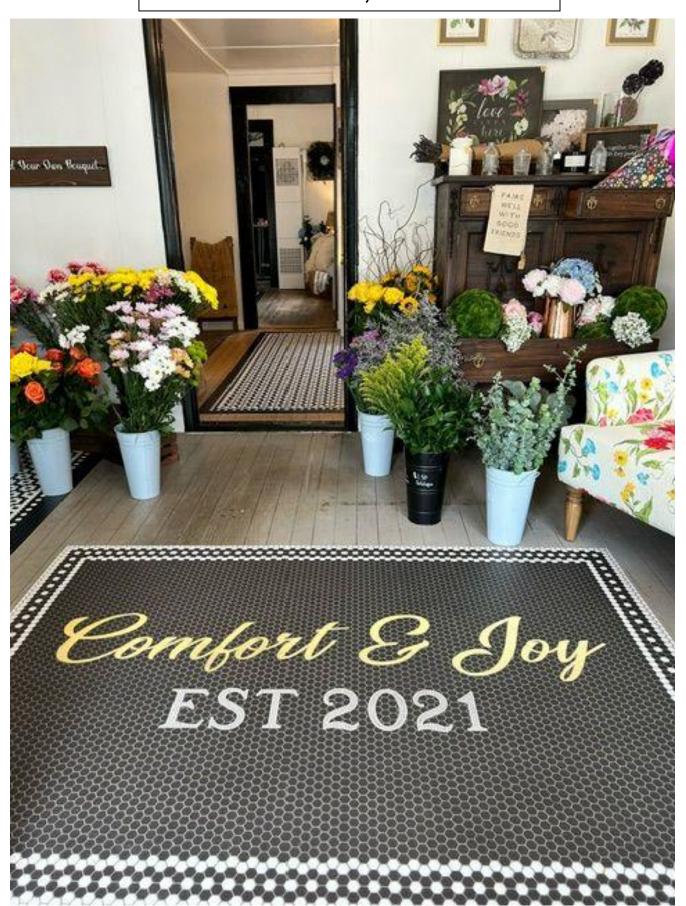

a Vida Home and Gift customers have personalized their welcome mats and placemats. Standard sizes are 24x36, 38x56, and 52x76. Custom sizes are available. Please contact the store for more information.



#### 8th Ave custom mosaics













Julie Kay Design Studio Colorado Springs, CO



Custom size square







### A FURNITURE FETISH





## YOUARE BEAUTIFUL





### 8th Ave custom mosaic with gold script











24x36





custom logo

38x56













#### 46th St custom mosaic

## JUST BEE AÇAÍ EST. 2018

Custom size 36x90 runner made for Just BEE Acai in Idaho.





24x36



BRINKMEYER EST. 1898 CRIMSON HILL FARM

# IEVINSON TAILORING EST. 1917

THE FLOODS

LEVINSON TAILORING

### 46<sup>th</sup> St mosaic custom with gold script







# Comfort & Joy Florals Slidell, LA





# My Ohh My STUDIO



## English Library collection of customized placemats \* size for placemats is 14" x 20"

- \* pattern name is under each picture





Compendium





Canon

Codex





Corpus

Quarto



Opera Omnia



Pandect

#### **Antechamber Collection**