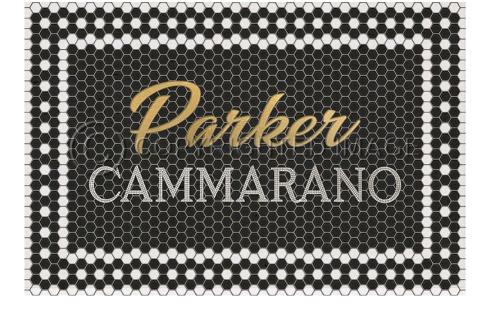

### 8th Ave custom mosaic with gold script

24x36

custom logo

38x56

### 46<sup>th</sup> St mosaic custom with gold script