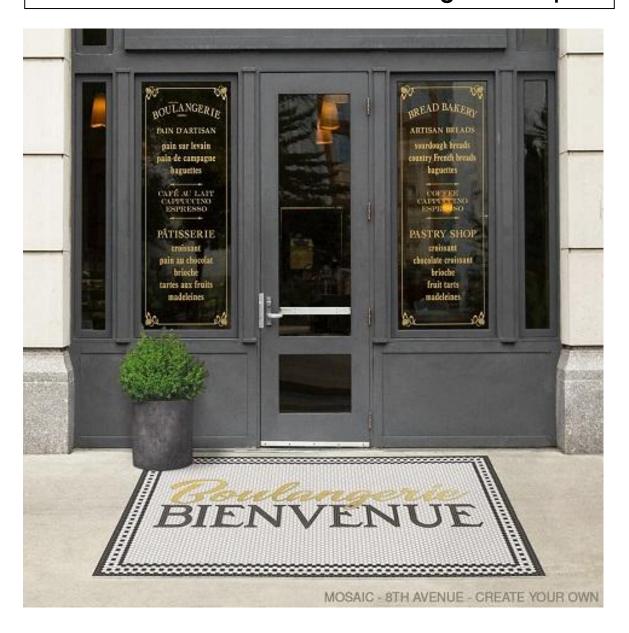

### Personalized welcome mats and placemats

These are some examples of how other Pura Vida Home and Gift customers have personalized their welcome mats and placemats. Standard sizes are 24x36, 38x56, and 52x76. Custom sizes are available. Please contact the store for more information.



#### 8th Ave custom mosaics













Julie Kay Design Studio Colorado Springs, CO



Custom size square







### A FURNITURE FETISH





## YOUARE BEAUTIFUL





### 8th Ave custom mosaic with gold script











24x36





custom logo

38x56













#### 46th St custom mosaic

## JUST BEE AÇAÍ EST. 2018

Custom size 36x90 runner made for Just BEE Acai in Idaho.





24x36



BRINKMEYER EST. 1898 CRIMSON HILL FARM

# IEVINSON TAILORING EST. 1917

THE FLOODS

LEVINSON TAILORING

### 46<sup>th</sup> St mosaic custom with gold script







# Comfort & Joy Florals Slidell, LA





# My Ohh My STUDIO



## English Library collection of customized placemats \* size for placemats is 14" x 20"

- \* pattern name is under each picture





Compendium





Canon

Codex





Corpus

Quarto



Opera Omnia



Pandect

#### **Antechamber Collection**