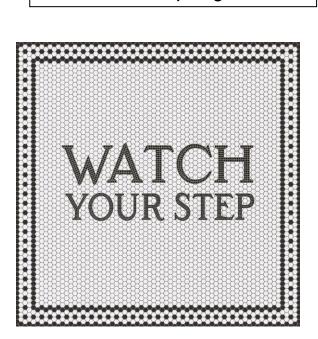

### Personalized welcome mats and placemats

These are some examples of how other Pura Vida Home and Gift customers have personalized their welcome mats and placemats. Standard sizes are 24x36, 38x56, and 52x76. Custom sizes are available. Please contact the store for more information.