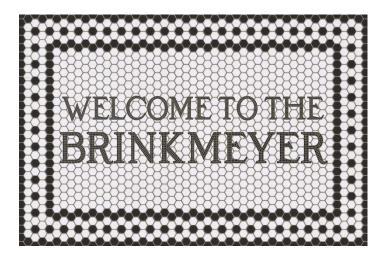

## JUST BEE AÇAÍ EST. 2018

Custom size 36x90 runner made for Just BEE Acai in Idaho.

24x36

BRINKMEYER EST. 1898 CRIMSON HILL FARM