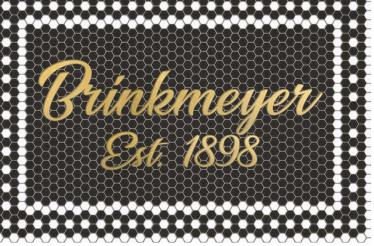

## JUST BEE AÇAÍ EST. 2018

Custom size 36x90 runner made for Just BEE Acai in Idaho.

24x36

BRINKMEYER EST. 1898 CRIMSON HILL FARM