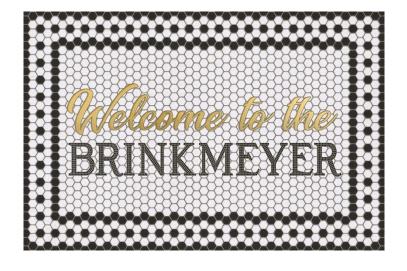

#### 46th St custom mosaic

## JUST BEE AÇAÍ EST. 2018

Custom size 36x90 runner made for Just BEE Acai in Idaho.

24x36

BRINKMEYER EST. 1898 CRIMSON HILL FARM

### 46<sup>th</sup> St mosaic custom with gold script