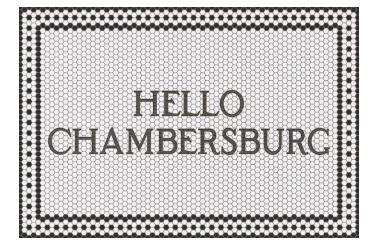

### Personalized welcome mats and placemats

These are some examples of how other Pura Vida Home and Gift customers have personalized their welcome mats and placemats. Standard sizes are 24x36, 38x56, and 52x76. Custom sizes are available. Please contact the store for more information.