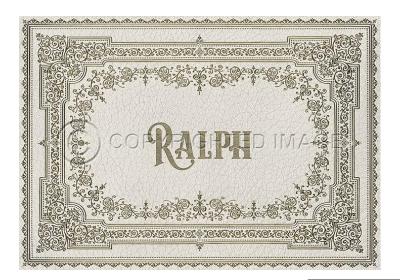

## English Library collection of customized placemats \* size for placemats is 14" x 20"

- \* pattern name is under each picture

Compendium

Canon

Codex

Corpus

Quarto

Opera Omnia