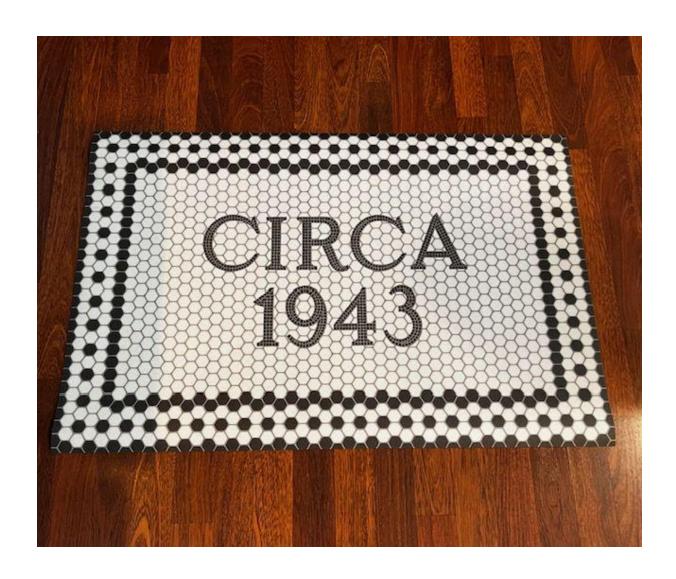

### Personalized welcome mats and placemats

These are some examples of how other Pura Vida Home and Gift customers have personalized their welcome mats and placemats. Standard sizes are 24x36, 38x56, and 52x76. Custom sizes are available. Please contact the store for more information.