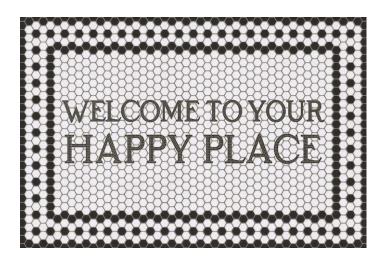

### Personalized welcome mats and placemats

These are some examples of how other Pura Vida Home and Gift customers have personalized their welcome mats and placemats. Standard sizes are 24x36, 38x56, and 52x76. Custom sizes are available. Please contact the store for more information.