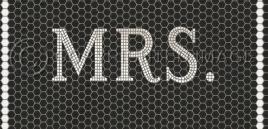

### Personalized welcome mats and placemats

These are some examples of how other Pura Vida Home and Gift customers have personalized their welcome mats and placemats. Standard sizes are 24x36, 38x56, and 52x76. Custom sizes are available. Please contact the store for more information.



#### 8th Ave custom mosaics













Julie Kay Design Studio Colorado Springs, CO



Custom size square







### A FURNITURE FETISH





## YOUARE BEAUTIFUL





### 8th Ave custom mosaic with gold script











24x36





custom logo

38x56













#### 46th St custom mosaic

## JUST BEE AÇAÍ EST. 2018

Custom size 36x90 runner made for Just BEE Acai in Idaho.





24x36



BRINKMEYER EST. 1898 CRIMSON HILL FARM

# IEVINSON TAILORING EST. 1917

THE FLOODS

LEVINSON TAILORING

### 46<sup>th</sup> St mosaic custom with gold script







# Comfort & Joy Florals Slidell, LA





# My Ohh My STUDIO



## English Library collection of customized placemats \* size for placemats is 14" x 20"

- \* pattern name is under each picture





Compendium





Canon

Codex





Corpus

Quarto



Opera Omnia



Pandect

#### **Antechamber Collection**