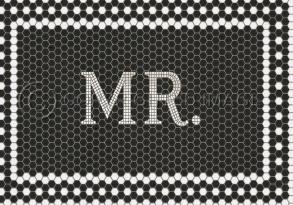

### Personalized welcome mats and placemats

These are some examples of how other Pura Vida Home and Gift customers have personalized their welcome mats and placemats. Standard sizes are 24x36, 38x56, and 52x76. Custom sizes are available. Please contact the store for more information.



#### 8th Ave custom mosaics













Julie Kay Design Studio Colorado Springs, CO



Custom size square







### A FURNITURE FETISH





## YOUARE BEAUTIFUL





### 8th Ave custom mosaic with gold script











24x36





custom logo

38x56













#### 46th St custom mosaic

## JUST BEE AÇAÍ EST. 2018

Custom size 36x90 runner made for Just BEE Acai in Idaho.





24x36



BRINKMEYER EST. 1898 CRIMSON HILL FARM

# IEVINSON TAILORING EST. 1917

THE FLOODS

LEVINSON TAILORING

### 46<sup>th</sup> St mosaic custom with gold script







# Comfort & Joy Florals Slidell, LA





# My Ohh My STUDIO



## English Library collection of customized placemats \* size for placemats is 14" x 20"

- \* pattern name is under each picture





Compendium





Canon

Codex





Corpus

Quarto



Opera Omnia



Pandect

#### **Antechamber Collection**