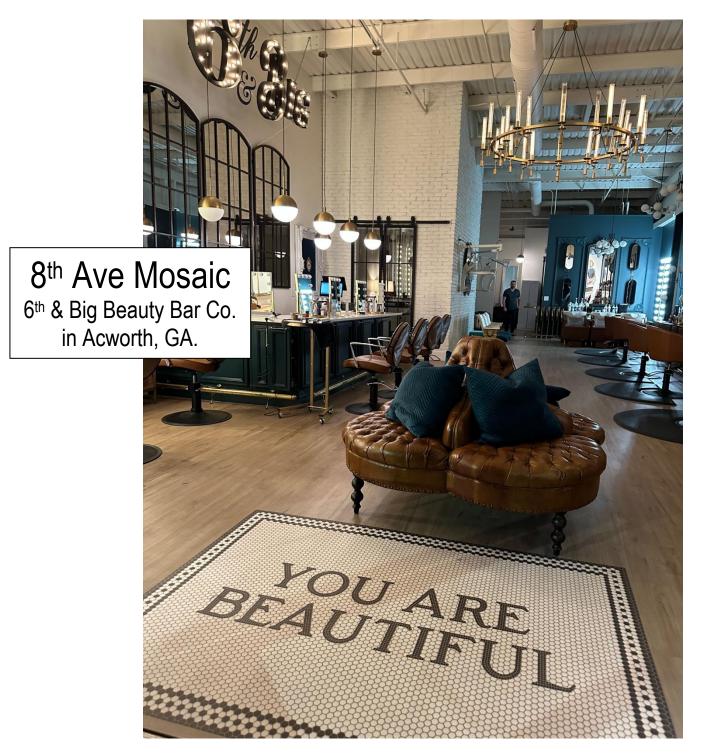

### Personalized welcome mats and placemats

These are some examples of how other Pura Vida Home and Gift customers have personalized their welcome mats and placemats. Standard sizes are 24x36, 38x56, and 52x76. Custom sizes are available. Please contact the store for more information.



#### 8th Ave custom mosaics













Julie Kay Design Studio Colorado Springs, CO



Custom size square







### A FURNITURE FETISH





## YOUARE BEAUTIFUL





### 8th Ave custom mosaic with gold script











24x36





custom logo

38x56













#### 46th St custom mosaic

## JUST BEE AÇAÍ EST. 2018

Custom size 36x90 runner made for Just BEE Acai in Idaho.





24x36



BRINKMEYER EST. 1898 CRIMSON HILL FARM

# IEVINSON TAILORING EST. 1917

THE FLOODS

LEVINSON TAILORING

### 46<sup>th</sup> St mosaic custom with gold script







# Comfort & Joy Florals Slidell, LA





# My Ohh My STUDIO



## English Library collection of customized placemats \* size for placemats is 14" x 20"

- \* pattern name is under each picture





Compendium





Canon

Codex





Corpus