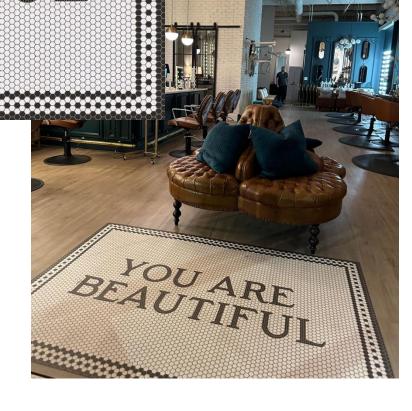

### Personalized welcome mats and placemats

These are some examples of how other Pura Vida Home and Gift customers have personalized their welcome mats and placemats. Standard sizes are 24x36, 38x56, and 52x76. Custom sizes are available. Please contact the store for more information.



#### 8th Ave custom mosaics













Julie Kay Design Studio Colorado Springs, CO



Custom size square







### A FURNITURE FETISH





## YOUARE BEAUTIFUL





### 8th Ave custom mosaic with gold script











24x36





custom logo

38x56













#### 46th St custom mosaic

## JUST BEE AÇAÍ EST. 2018

Custom size 36x90 runner made for Just BEE Acai in Idaho.





24x36



BRINKMEYER EST. 1898 CRIMSON HILL FARM

# IEVINSON TAILORING EST. 1917

THE FLOODS

LEVINSON TAILORING

### 46<sup>th</sup> St mosaic custom with gold script







# Comfort & Joy Florals Slidell, LA





# My Ohh My STUDIO



## English Library collection of customized placemats \* size for placemats is 14" x 20"

- \* pattern name is under each picture





Compendium





Canon

Codex





Corpus

Quarto



Opera Omnia



Pandect

#### **Antechamber Collection**